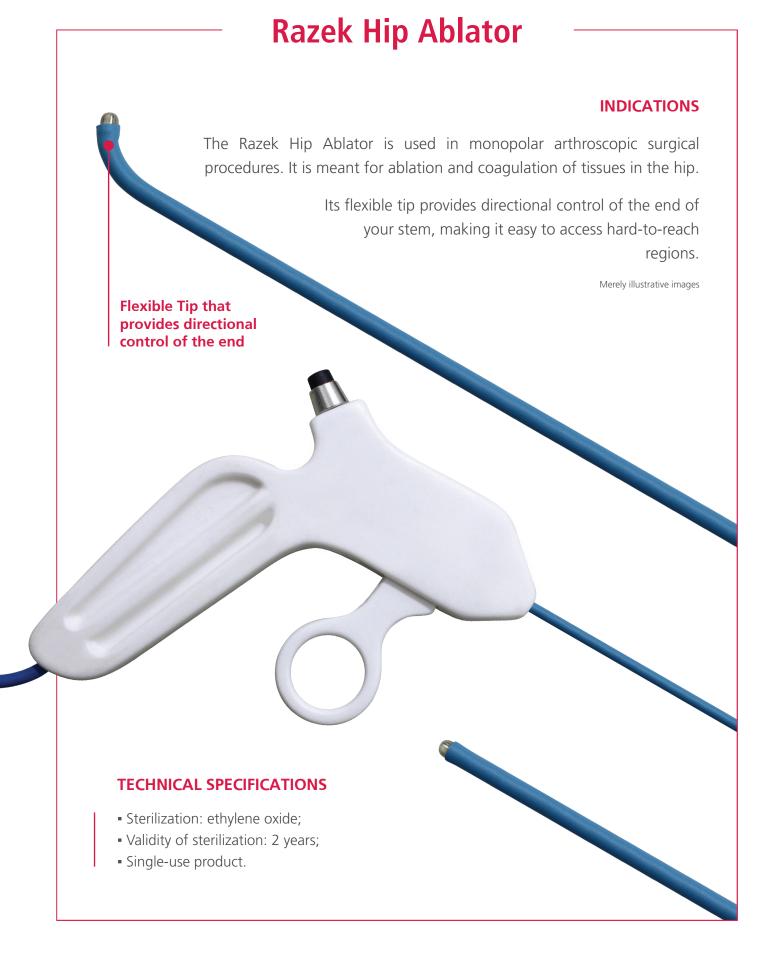

**FLEXIBLE TIP** that provides directional control of the end

Different rod length options: 200 mm - 210 mm - 220 mm - 230 mm 240 mm - 250 mm e 330 mm

**Trigger** responsible for the activation of the flexible tip