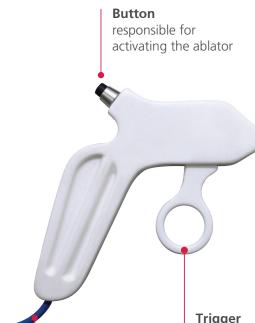

**FLEXIBLE TIP** that provides directional control of the end

Different rod length options: 200 mm - 210 mm - 220 mm - 230 mm 240 mm - 250 mm e 330 mm

**Trigger** responsible for the activation of the flexible tip