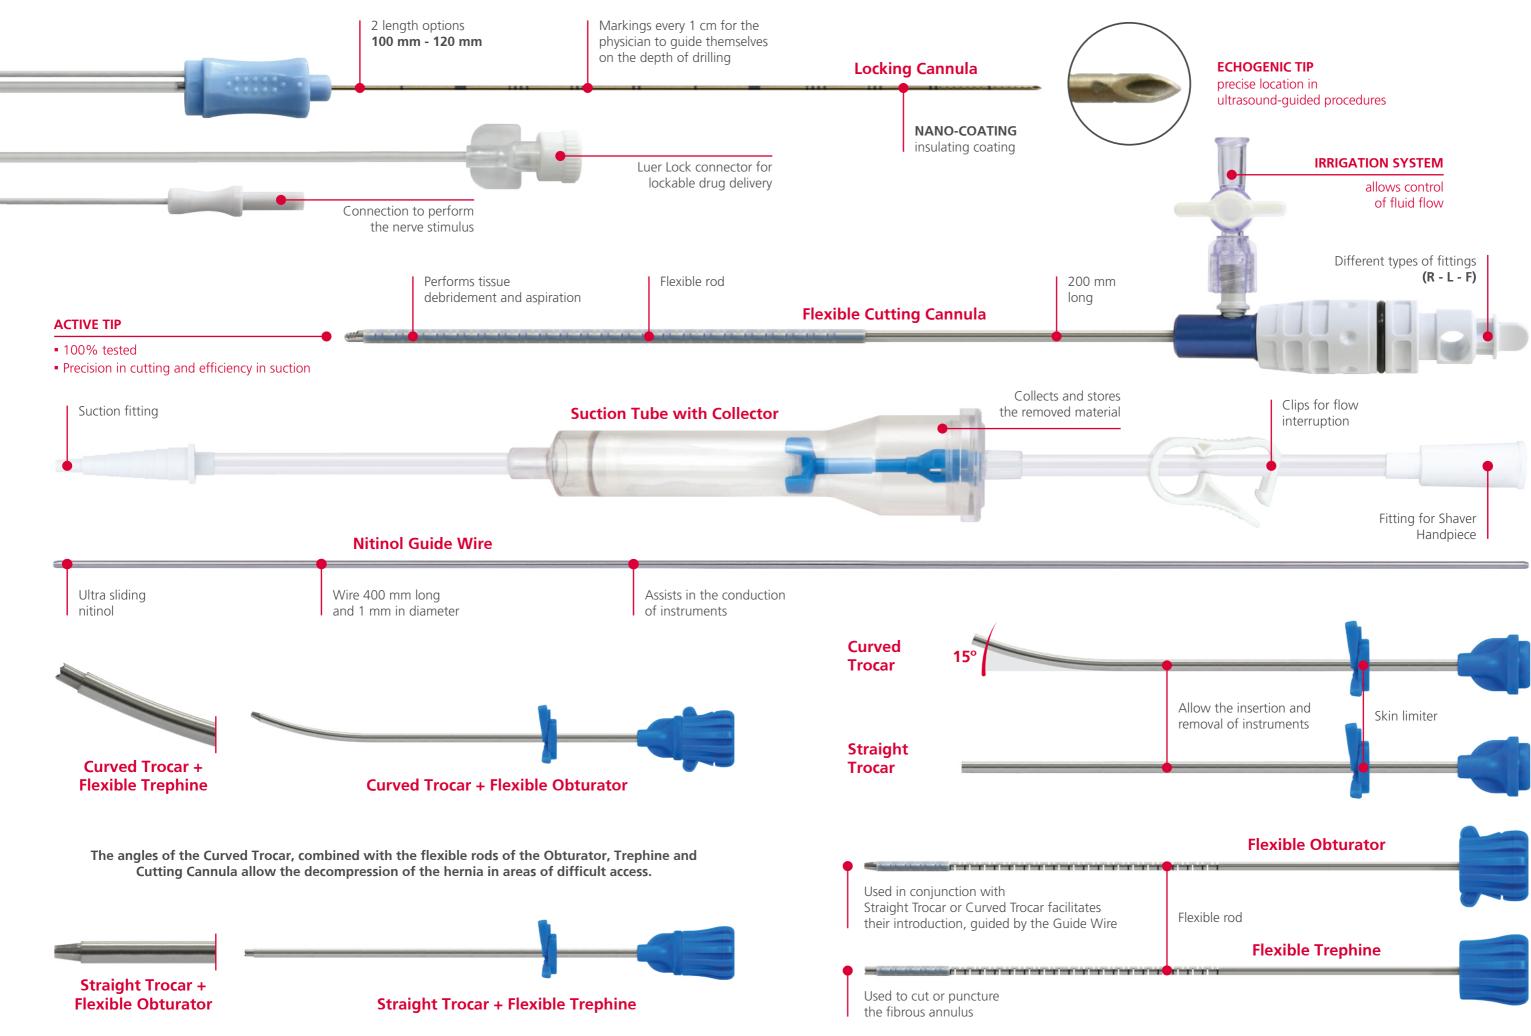

### **INDICATIONS**

It provides a method for lumbar intradiscal decompression, as well as the option of medicated bilateral locking. Through curved access instruments and the flexible cannula, it provides the surgeon with an effective system, in regions with restricted access (L5-S1), for the surgical treatment of intervertebral disc hernias.

#### Nucleoflex Evolution 100R (Code: 921190200)

- Straight Trocar (1 unit)
- Curved Trocar (1 unit)
- Flexible Obturator (1 unit)
- Flexible Trephine (1 unit)
- Flexible Cutting Cannula R (1 unit)
- Suction Tube with Collector (1 unit)
- Nitinol Guide Wire (1 unit)
- Locking Cannula 100 mm (2 units)

#### Nucleoflex Evolution 100L (Code: 921190300)

- Straight Trocar (1 unit)
- Curved Trocar (1 unit)
- Flexible Obturator (1 unit)
- Flexible Trephine (1 unit)
- Flexible Cutting Cannula L (1 unit)
- Suction Tube with Collector (1 unit)
- Nitinol Guide Wire (1 unit)
- Locking Cannula 100 mm (2 units)

#### Nucleoflex Evolution 100F (Code: 921190400)

- Straight Trocar (1 unit)
- Curved Trocar (1 unit)
- Flexible Obturator (1 unit)
- Flexible Trephine (1 unit)
- Flexible Cutting Cannula F (1 unit)
- Suction Tube with Collector (1 unit)
- Nitinol Guide Wire (1 unit)
- Locking Cannula 100 mm (2 units)

#### Nucleoflex Evolution 120R (Code: 921190500)

- Straight Trocar (1 unit)
- Curved Trocar (1 unit)
- Flexible Obturator (1 unit)
- Flexible Trephine (1 unit)
- Flexible Cutting Cannula R (1 unit)
- Suction Tube with Collector (1 unit)
- Nitinol Guide Wire (1 unit)
- Locking Cannula 120 mm (2 units)

#### Nucleoflex Evolution 120L (Code: 921190600)

- Straight Trocar (1 unit)
- Curved Trocar (1 unit)
- Flexible Obturator (1 unit)
- Flexible Trephine (1 unit)
- Flexible Cutting Cannula L (1 unit)
- Suction Tube with Collector (1 unit)
- Nitinol Guide Wire (1 unit)
- Locking Cannula 120 mm (2 units)

#### Nucleoflex Evolution 120F (Code: 921190700)

- Straight Trocar (1 unit)
- Curved Trocar (1 unit)
- Flexible Obturator (1 unit)
- Flexible Trephine (1 unit)
- Flexible Cutting Cannula F (1 unit)
- Suction Tube with Collector (1 unit)
- Nitinol Guide Wire (1 unit)
- Locking Cannula 120 mm (2 units)